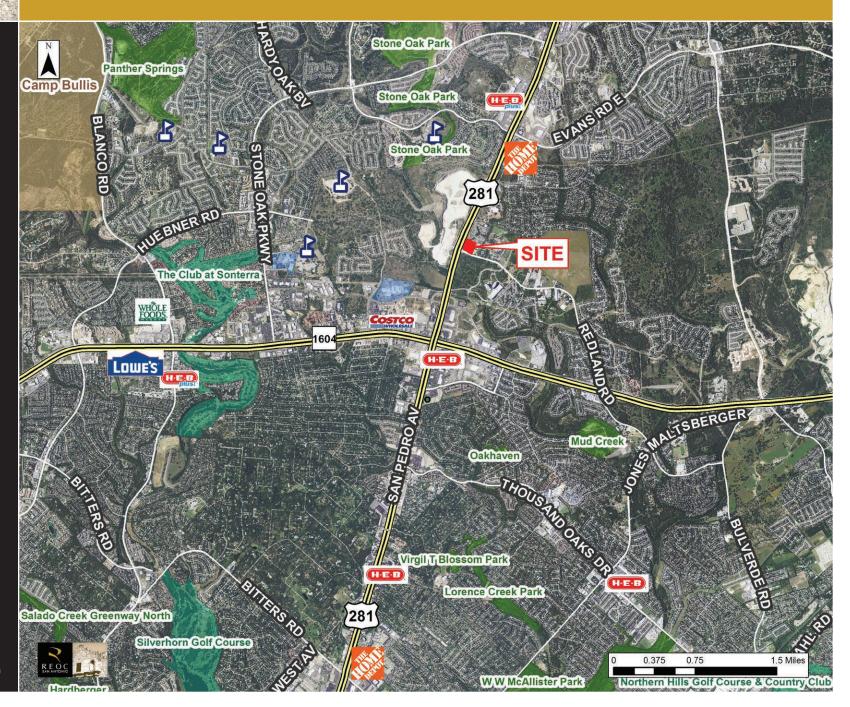

8023 Vantage Drive, Suite 1200 San Antonio TX 78230 reocsanantonio.com



### **Table of Contents**

SECTION 1 Maps

SECTION 2 Plans

**SECTION 3** Photos

**SECTION 4** Property Summary

**SECTION 5** Quote Sheet

**SECTION 6** San Antonio Overview

**SECTION 7** Demographics

SECTION 8 TREC Agency Disclosure

Blake M. Bonner
Senior Vice President,
Brokerage Services
Direct Line 210 524 1305
bbonner@reocsanantonio.com

C. Michael Morse
Vice President,
Brokerage Services
Direct Line 210 524 1312
mmorse@reocsanantonio.com





### City Location Map



Blake M. Bonner Senior Vice President, Brokerage Services Direct Line 210 524 1305 bbonner@reocsanantonio.com

**C. Michael Morse**Vice President,
Brokerage Services
Direct Line 210 524 1312

mmorse@reocsanantonio.com



### **Aerial Map**



### Blake M. Bonner Senior Vice President, Brokerage Services Direct Line 210 524 1305 bbonner@reocsanantonio.com

### **C. Michael Morse**

Vice President, Brokerage Services Direct Line 210 524 1312 mmorse@reocsanantonio.com



### **Aerial Map**



### Blake M. Bonner

Senior Vice President, Brokerage Services Direct Line 210 524 1305 bbonner@reocsanantonio.com

### C. Michael Morse

Vice President, Brokerage Services Direct Line 210 524 1312 mmorse@reocsanantonio.com





### Site Aerial



### **C. Michael Morse**

Vice President,
Brokerage Services
Direct Line 210 524 1312
mmorse@reocsanantonio.com







### New intersection under construction



Blake M. Bonner Senior Vice President, Brokerage Services Direct Line 210 524 1305

bbonner@reocsanantonio.com

### **C. Michael Morse**