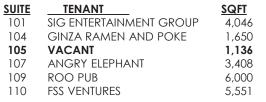

### **BUILDING B - 19422**

| SUITE | TENANT              | SQFT  |
|-------|---------------------|-------|
| 101   | CODY POOLS          | 1,744 |
| 102   | VACANT              | 980   |
| 103   | SWEETWATER SERVICES | 2,318 |
| 105   | SMOKERZ PARADISE    | 1,984 |
| 106   | URGENT CARE CLINIC  | 3,184 |