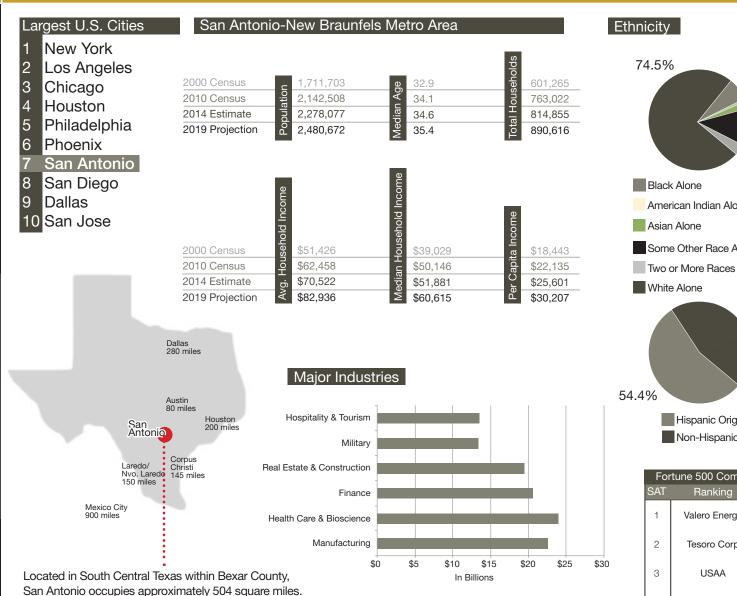

### San Antonio Overview

0.8% 2.3%

11.8%

3.5%

45.2%

10

75

141

266

661

Hispanic Origin (Any Race)

Non-Hispanic

Fortune 500 Companies

Ranking

Valero Energy

Tesoro Corp

USAA

CST Brands, Inc.

NuStar Energy

CC MediaHoldings 419

American Indian Alone

Some Other Race Alone

White Alone

SAT

Situated about 140 miles north of the Gulf of Mexico

where the Gulf Coastal Plain and Texas Hill Country

meet.