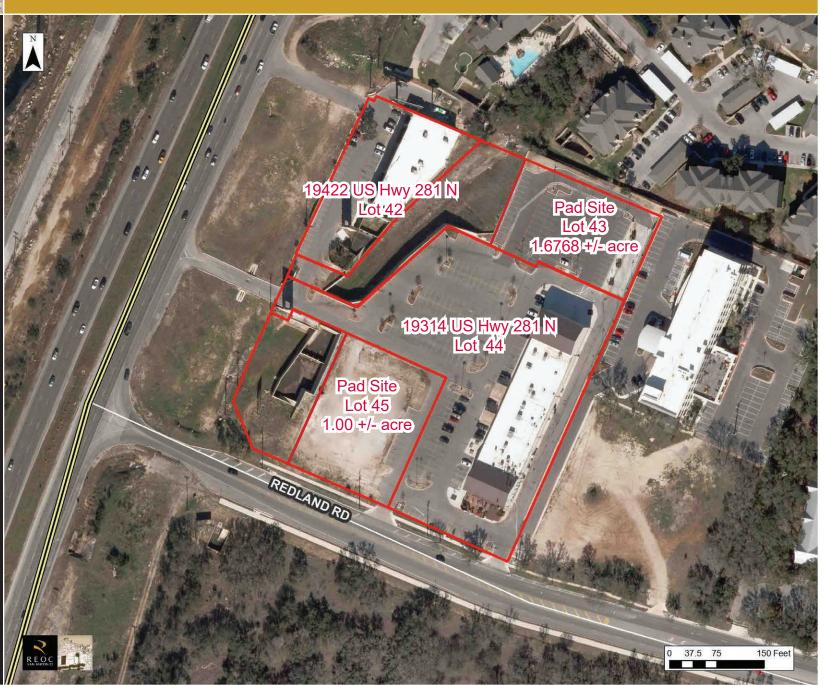

### Site Plan

### **BUILDING A - 19314**

**US HIGHWAY 281 NORTH** 

### **BUILDING B - 19422**

| SUITE | TENANT              | SQFT  |
|-------|---------------------|-------|
| 101   | CODY POOLS          | 1,744 |
| 102   | VACANT              | 980   |
| 103   | SWEETWATER SERVICES | 2,318 |
| 105   | SMOKERZ PARADISE    | 1,984 |
| 106   | URGENT CARE CLINIC  | 3,184 |