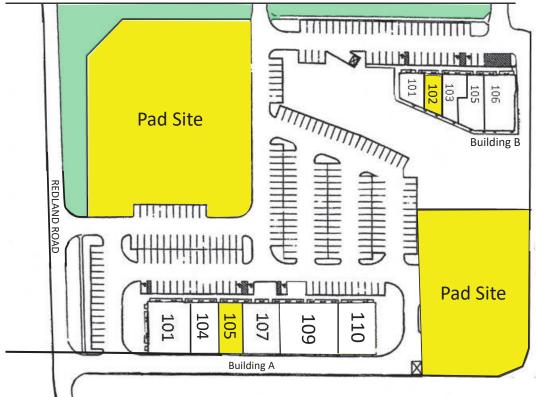

### Site Plan

### **BUILDING A - 19314**

**US HIGHWAY 281 NORTH** 

### **BUILDING B - 19422**

| SUITE | TENANT              | SQFT  |
|-------|---------------------|-------|
| 101   | CODY POOLS          | 1,744 |
| 102   | VACANT              | 980   |
| 103   | SWEETWATER SERVICES | 2,318 |
| 105   | SMOKERZ PARADISE    | 1,984 |
| 106   | URGENT CARE CLINIC  | 3,184 |