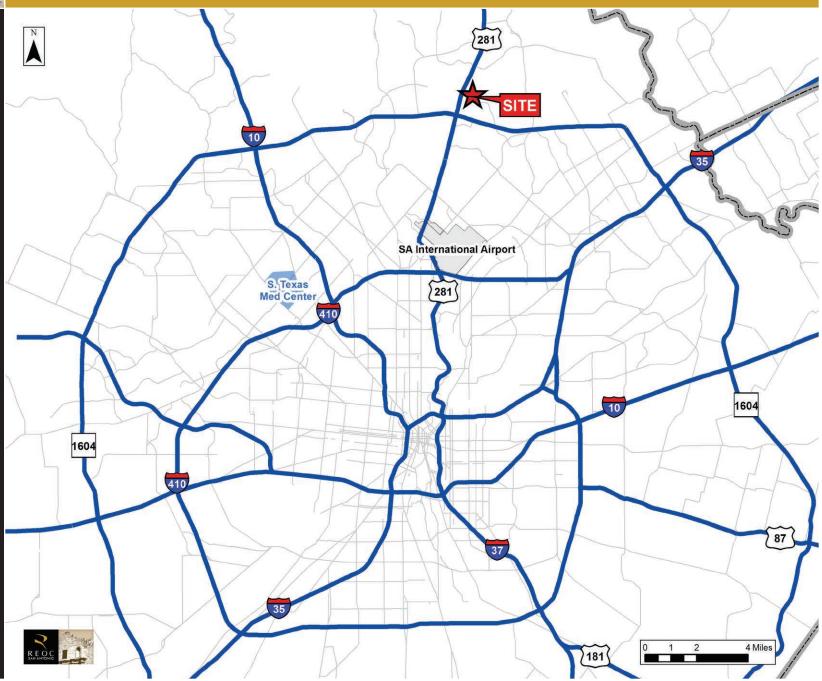

### City Location Map

Blake M. Bonner Senior Vice President, Brokerage Services Direct Line 210 524 1305 bbonner@reocsanantonio.com

**C. Michael Morse**Vice President,
Brokerage Services
Direct Line 210 524 1312